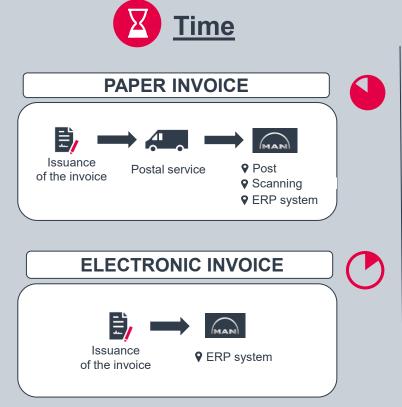

#### Time savings

Your invoice will be delivered to MAN on the same day, which has a direct impact on the payment deadline. Invoice comes to the right place and can be processed smoothly and immediately.