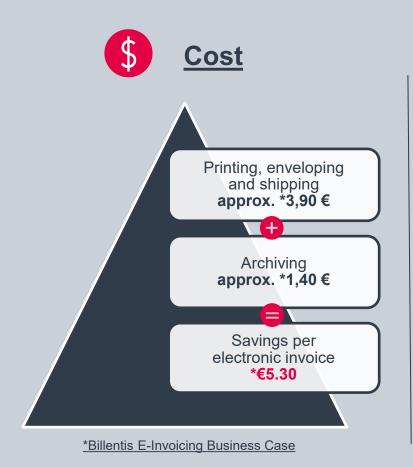

#### **Cost savings**

Digital invoices reduce business expenses related to materials (paper, ink, postage), storage (rental, electricity) and handling costs.